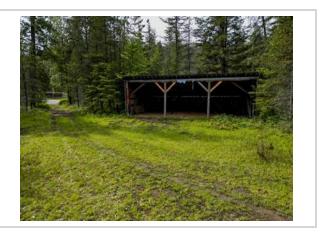

#### Description

Discover a prime 6-acre lot, offering the perfect opportunity to build your dream homestead. This property provides you the potential to build 2 homes and already features a large open barn with 3 stalls. Embrace the best of both worlds as you revel in the tranquility of a Cherryville lifestyle while enjoying the close proximity to the active community of Lumby, just a short 15 minute drive away to all amenities! Hop, skip, and a jump to local RV Golf and Roadhouse Cafe. Don't miss this exceptional opportunity to own a versatile property surrounded by natural beauty and endless possibilities for both investors and dreamers alike. Treed property also offers potential timber value. No design guidelines or timelines to build! Well and septic required. Unregistered well on site. Power to lot line. Call for more information and to view! For more information on this terrific Cherryville property please visit our website. Don't miss out! Book your private viewing today!