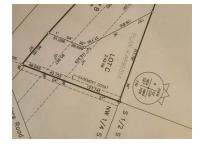

#### Description

Discover a prime 6-acre lot, offering the perfect opportunity to build your dream homestead. This property provides you the potential to build 2 homes and already features a large open barn with 3 stalls. Embrace the best of both worlds as you revel in the tranquility of a Cherryville lifestyle while enjoying the close proximity to the active community of Lumby, just a short 15 minute drive away to all amenities! Hop, skip, and a jump to local RV Golf and Roadhouse Cafe. Don't miss this exceptional opportunity to own a versatile property surrounded by natural beauty and endless possibilities for both investors and dreamers alike. Treed property also offers potential timber value. No design guidelines or timelines to build! Well and septic required. Unregistered well on site. Power to lot line. Call for more information and to view! For more information on this terrific Cherryville property please visit our website. Don't miss out! Book your private viewing today!