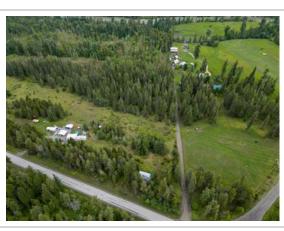

#### Description

Discover a prime 6-acre lot, offering the perfect opportunity to build your dream homestead. This property provides you the potential to build 2 homes and already features a large open barn with 3 stalls. Embrace the best of both worlds as you revel in the tranquility of a Cherryville lifestyle while enjoying the close proximity to the active community of Lumby, just a short 15 minute drive away to all amenities! Hop, skip, and a jump to local RV Golf and Roadhouse Cafe. Don't miss this exceptional opportunity to own a versatile property surrounded by natural beauty and endless possibilities for both investors and dreamers alike. Treed property also offers potential timber value. No design guidelines or timelines to build! Well and septic required. Unregistered well on site. Power to lot line. Call for more information and to view! For more information on this terrific Cherryville property please visit our website. Don't miss out! Book your private viewing today!