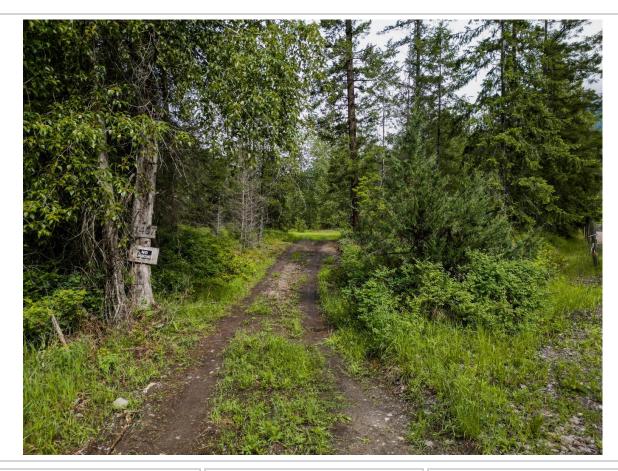

#### Description

Discover a prime 6-acre lot, offering the perfect opportunity to build your dream homestead. This property provides you the potential to build 2 homes and already features a large open barn with 3 stalls. Embrace the best of both worlds as you revel in the tranquility of a Cherryville lifestyle while enjoying the close proximity to the active community of Lumby, just a short 15 minute drive away to all amenities! Hop, skip, and a jump to local RV Golf and Roadhouse Cafe. Don't miss this exceptional opportunity to own a versatile property surrounded by natural beauty and endless possibilities for both investors and dreamers alike. Treed property also offers potential timber value. No design guidelines or timelines to build! Well and septic required. Unregistered well on site. Power to lot line. Call for more information and to view! For more information on this terrific Cherryville property please visit our website. Don't miss out! Book your private viewing today!