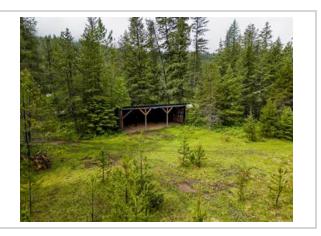

#### Description

Discover a prime 6-acre lot, offering the perfect opportunity to build your dream homestead. This property provides you the potential to build 2 homes and already features a large open barn with 3 stalls. Embrace the best of both worlds as you revel in the tranquility of a Cherryville lifestyle while enjoying the close proximity to the active community of Lumby, just a short 15 minute drive away to all amenities! Hop, skip, and a jump to local RV Golf and Roadhouse Cafe. Don't miss this exceptional opportunity to own a versatile property surrounded by natural beauty and endless possibilities for both investors and dreamers alike. Treed property also offers potential timber value. No design guidelines or timelines to build! Well and septic required. Unregistered well on site. Power to lot line. Call for more information and to view! For more information on this terrific Cherryville property please visit our website. Don't miss out! Book your private viewing today!