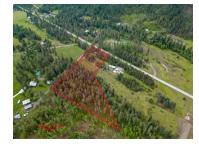

#### Description

Discover a prime 6-acre lot, offering the perfect opportunity to build your dream homestead. This property provides you the potential to build 2 homes and already features a large open barn with 3 stalls. Embrace the best of both worlds as you revel in the tranquility of a Cherryville lifestyle while enjoying the close proximity to the active community of Lumby, just a short 15 minute drive away to all amenities! Hop, skip, and a jump to local RV Golf and Roadhouse Cafe. Don't miss this exceptional opportunity to own a versatile property surrounded by natural beauty and endless possibilities for both investors and dreamers alike. Treed property also offers potential timber value. No design guidelines or timelines to build! Well and septic required. Unregistered well on site. Power to lot line. Call for more information and to view! For more information on this terrific Cherryville property please visit our website. Don't miss out! Book your private viewing today!